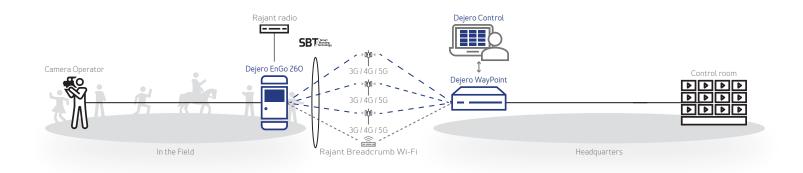

## Dejero | RÂJANT

Rajant and Dejero together solve unique connectivity challenges in highly congested areas or in fringe network conditions. By combining the leading wireless mesh network with award-winning network aggregation, news, sports, and live events teams can deploy a resilient field network for reliable streaming of live video.

Hop out of congestion and get uninterrupted connectivity for your live stream using a Wi-Fi mesh network blended with existing cellular connections

- Maintain high-throughput wireless connectivity
- Transmit live video without drops

- Connection diversity and redundancy
- · Fast and easy to deploy field network